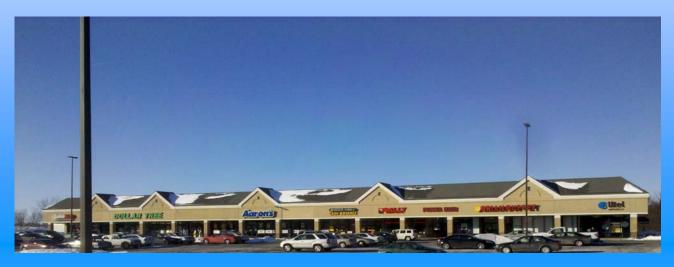

## 101 Plank Road Norwalk, Ohio

2,513 - 25,000 square feet available

**Description:** 101 Plank sits on the pad of the SuperWalmart. Originally built as an Ames,

the front and side is retail while the back is office/warehouse

**Co-Tenants:** Aaron Rents, Dollar Tree, Sally Beauty, Alltel, Fiesta Hair, GamesStop, etc. **Nearby Tenants:** Walmart, Aldi's, IGA, Kmart, Dollar General, Sherwin Williams, etc.