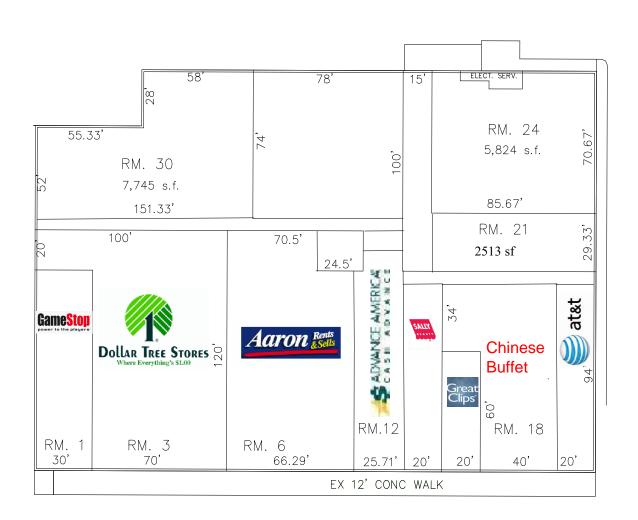

**Co-Tenants:** Aaron Rents, Dollar Tree, Sally Beauty, Alltel, Fiesta Hair, GamesStop, etc. **Nearby Tenants:** Walmart, Aldi's, IGA, Kmart, Dollar General, Sherwin Williams, etc.