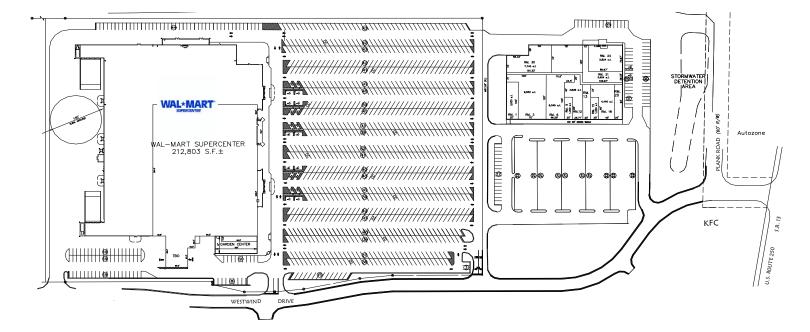

Aldi's, IGA, Kmart, Dollar General, Sherwin Williams, etc.

## **Demographics:**

Population: 1 mile: 5,769 3 miles: 21,771 5 miles: 26,633

**Average Household Income:** 

1 mile: \$54,388 3 miles: \$59,054 5 miles: \$61,913

For more information contact: Craig Cohen

Craig@CohenCommercialGroup.com





Cohen Commercial Group 3690 Orange Place, Suite 111 Beachwood, Ohio 44122 (216) 223-5060

The information submitted herein is not guaranteed. Although obtained from reliable sources, it is subject to errors, omissions, prior sale/lease and withdrawal from the market without notice. Cohen Commercial Group, its affiliates, agents, and employees, and Seller/Landlord make no representations about the accuracy of said information and recommend individual investigation to certify its validity.



## **SITE PLAN**